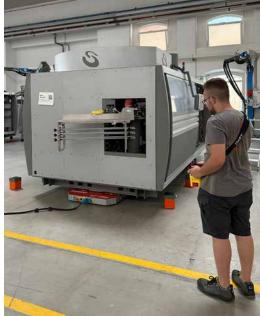

Innovative system for handling heavy loads, safely

Explorer is an innovative machine for handling loads up to 20 tonnes that combines the standard performance of Mouvers products with the new exclusive ELECTROmechanical drive.

It can work where others stop, overcoming small inclines and crossing uneven floors.

Reduced dimensions and weight allow it to be loaded into a car, van or stored in the underbody of a crane truck, leaving the platform free.