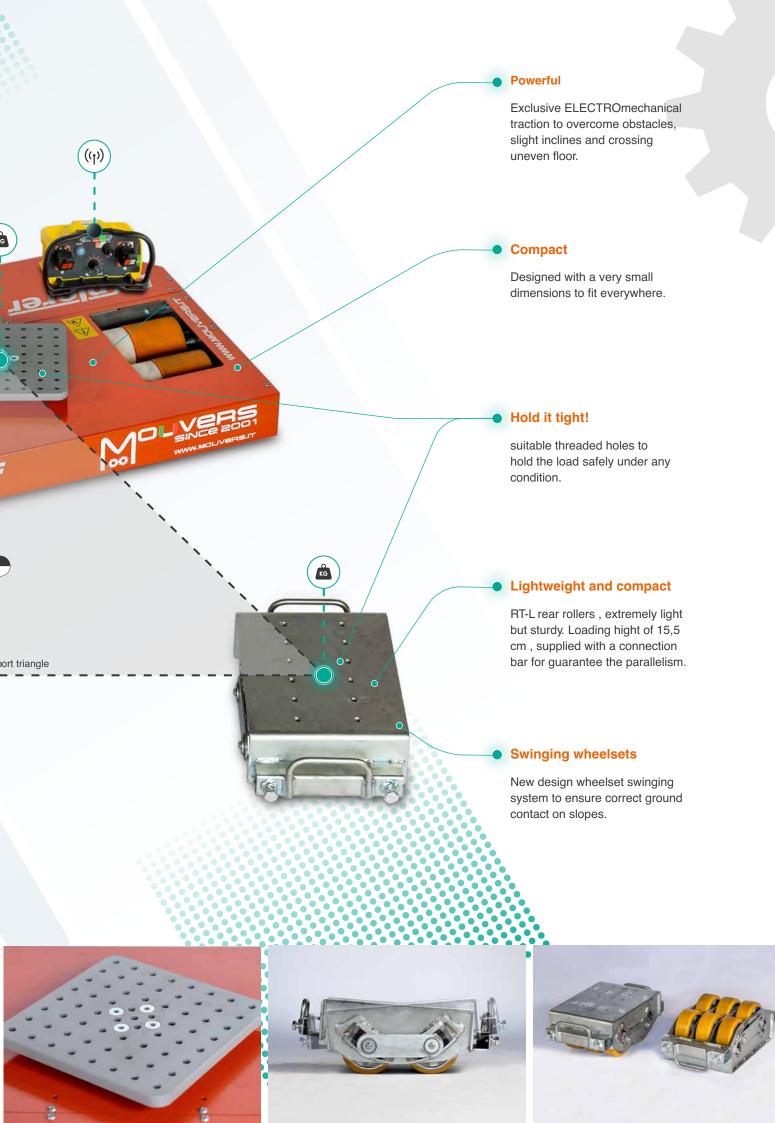

Innovative system for handling heavy loads, safely

Explorer is an innovative machine for handling loads up to 20 tonnes that combines the standard performance of Mouvers products with the new exclusive ELECTROmechanical drive.

It can work where others stop, overcoming small inclines and crossing uneven floors.

Reduced dimensions and weight allow it to be loaded into a car, van or stored in the underbody of a crane truck, leaving the platform free.

### Handle

easily small obstacles and light gradients. Safely and fast.

### Drive

on uneven floor thanks to its PRO-GRIP wheels coupled with Nylon wheels.

### Increase

your productivity thanks to its small dimensions that allow you to carry it with you at all times.

## Explorer (body)

| Max speed, m/min              | 6.5              |  |
|-------------------------------|------------------|--|
| Payload on support plate, ton | 8                |  |
| Gross weight, ton             | 20               |  |
| Loading height, mm            | 155              |  |
| Dimensions, mm                | 896 x 695 x h155 |  |
| Dead weight, kg               | 130              |  |

| Rear rollers            | RT-L 6    | RT-L 9    | RT-L 12   |
|-------------------------|-----------|-----------|-----------|
| Payload (set of 2), ton | 6         | 9         | 12        |
| Loading height, mm      | 155       | 155       | 155       |
| Dimensions, mm          | 160 x 425 | 240 x 425 | 320 x 425 |
| Dead weight (each), kg  | 17        | 25        | 33        |