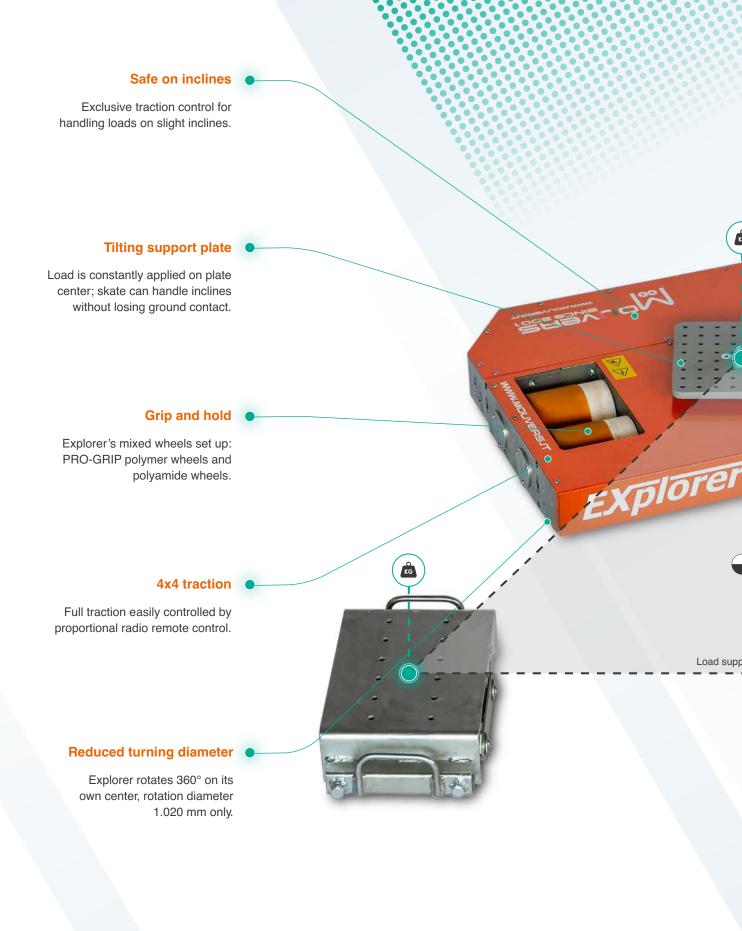

### Handle

easily small obstacles and light gradients. Safely and fast.

### Drive

on uneven floor thanks to its PRO-GRIP wheels coupled with Nylon wheels.

### Increase

your productivity thanks to its small dimensions that allow you to carry it with you at all times.