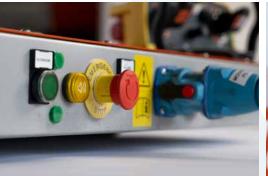

- ✓ Monophase 230VAC, max consumption 12A Marechal® plug
- Automatic safety switch off
- Radio remote control
- Certified emergency stop circuit
- ✓ Power button
- ✓ Machine status LEDs
- ✓ SIL 3 certified emergency stop
- ✓ SIL 2 safety requirements compliant
- ✓ Proportional speed control