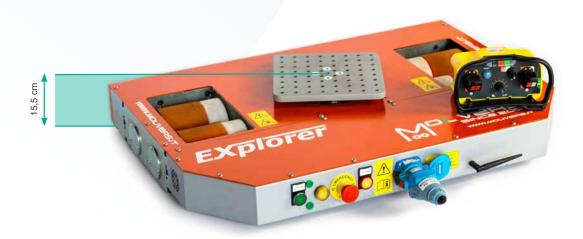

## Explorer (body)

| Max speed, m/min              | 6.5              |  |
|-------------------------------|------------------|--|
| Payload on support plate, ton | 8                |  |
| Gross weight, ton             | 20               |  |
| Loading height, mm            | 155              |  |
| Dimensions, mm                | 896 x 695 x h155 |  |
| Dead weight, kg               | 130              |  |